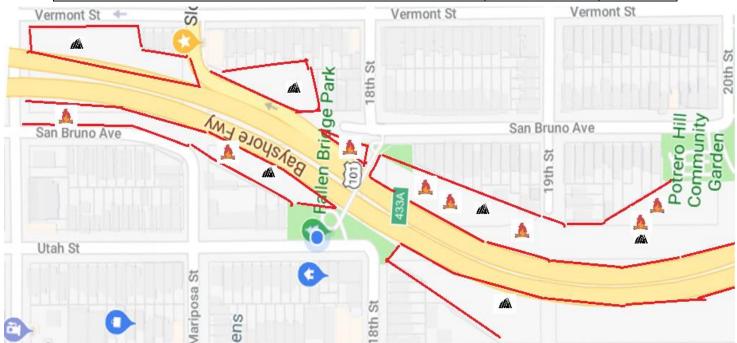

## San Bruno Fires Meeting

October 22, 2018 11am-12pm

455 Golden Gate Ave, SF, CA Governor's Conference Room 14th Floor

Attendees: Genesis Garcia (Assemblyperson David Chiu's Office), Enka Hernandez (D10 Supervisor Malia Cohen's Office), Stephen Guarini, (State Fire Marshall), Jack Stinson, (State Fire Marshall), J.R. Eppler (Potrero Boosters), Thomas Crowell, Bill Owen, Michael Ryan (San Bruno Neighbors), Jean Bogiages (MUNA, GBD), Chris Balingit (Caltrans Maintenance), Randy Quezada (HSH), Mary Tse (SFFD)

## Agenda

| Agenua                                                                 |                 |       |
|------------------------------------------------------------------------|-----------------|-------|
| Introductions                                                          |                 | 11:00 |
| <ul> <li>Results of Survey to Neighbors on West Side of San</li> </ul> | Jean Bogiages   | 11:05 |
| Bruno                                                                  |                 |       |
| <ul> <li>CHP Weekly report data for October and September</li> </ul>   | Nicholas Hoey/  | 11:10 |
| <ul> <li>CHP Work Schedule for the freeway right-of-way</li> </ul>     | William Dolcini |       |
| between 17 <sup>th</sup> & 22 <sup>nd</sup> Streets                    |                 |       |
| <ul> <li>Caltrans Maintenance work schedule for the freeway</li> </ul> | Chris Balingit  | 11:20 |
| right-of-way between 17 <sup>th</sup> & 22 <sup>nd</sup> Streets       |                 |       |
| <ul> <li>Caltrans response to CHP identified issues</li> </ul>         |                 |       |
| DHSH problems identified and/or solved in the area                     | Randy           | 11:25 |
|                                                                        | Quezada         |       |
| How can we find funding to re-landscape the right-of-way?              | Genesis Garcia  | 11:30 |
|                                                                        | Sophia Kittler  |       |
| What would we like to see?                                             | All             | 11:35 |
| • SFFD                                                                 |                 |       |
| <ul> <li>Caltrans Maintenance</li> </ul>                               |                 |       |
| • CHP                                                                  |                 |       |
| • DHSH                                                                 |                 |       |
| <ul> <li>Neighbors</li> </ul>                                          |                 |       |
| What do we all need to do to change the situation                      | All             | 11:40 |
| Action Items                                                           | All             | 11:50 |
|                                                                        |                 |       |