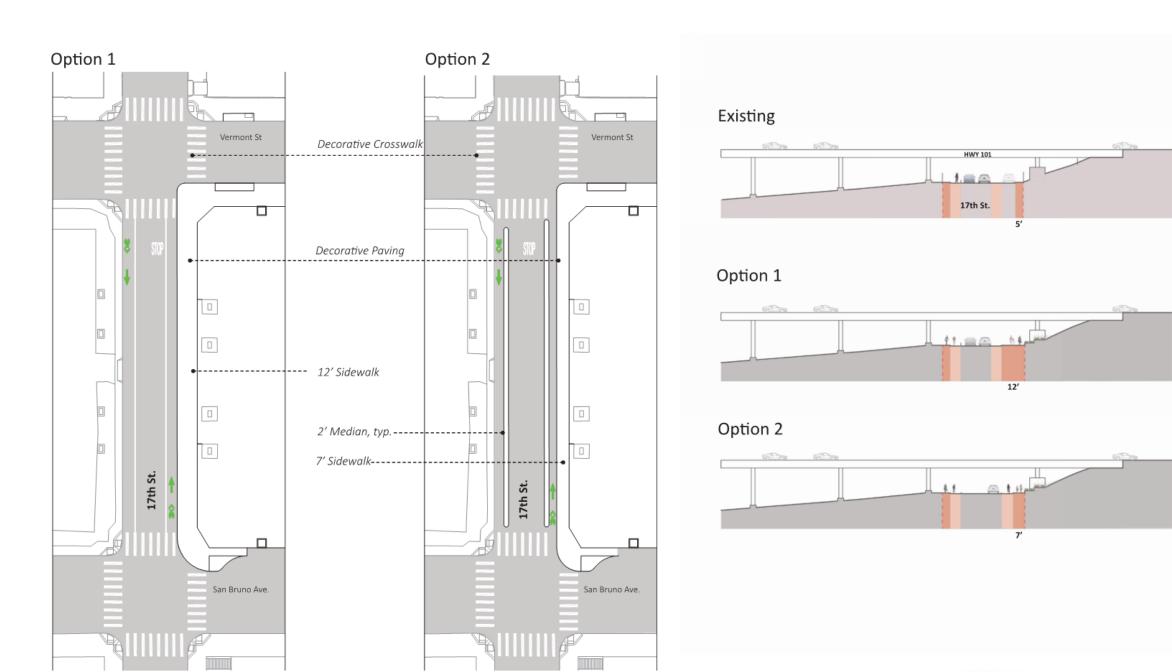

sired Improvements:

Vermont Street Landscaping + Soil Stabilization







**Decorative Crosswalks** 



Sidewalk Planting

San Bruno Street Landscaping + Soil Stabilization





#### Desired Improvements:

Fencing – Type, Locations and Limits?







Caltrans Accepted Fence Types





**Decorative Fencing** 



## **Existing Conditions**



#### Extent of Work



#### Phase 1: STREETSCAPE IMPROVEMENTS

- widened sidewalk
- street trees
- decorative paving
- decorative crosswalk
- identity markers
- pedestrian lighting
- •rain garden
- enhanced corners

#### Phase 2: CALTRANS PROPERTY **IMPROVEMENTS**

- fencing
- landscaping
- •soil stabilization (hardscape)
- •soil stabilization (vegetated)



- lighting
- sculpture
- mural

## 17th Street - Sidewalk and Roadway Configurations Options







# Vermont St.