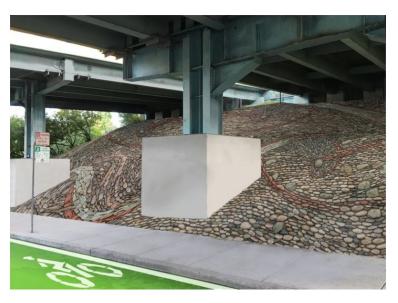

-------------------|-------------|-------------|
| 1    | Planning – Site Feasibility / Master Plan      | Winter 2019 | Summer 2020 |
| 2    | Design – Develop Construction Specs & Drawings | Summer 2020 | Spring 2021 |
| 3    | Advertise / Bid / Award                        | Spring 2021 | Summer 2021 |
| 4    | Construction                                   | Fall 2021   | Late 2021   |

# Estimated Project Construction Budget:

Streetscape Improvements (17<sup>th</sup> Street & Corners)

Construction Costs ~\$1,000,000

Public Art Installation

Cost of Art ~\$500,000

## PROJECT MASTER PLAN GOALS

- Improved Aesthetics
- Place Making/ Gateway Announcement
- Improved Pedestrian Safety and Experience

## Desired Improvements:

Lighting Art







Paving at 17<sup>th</sup>. Street Slope





#### Desired Improvements:

Vermont Street Landscaping + Soil Stabilization







**Decorative Crosswalks** 



Sidewalk Planting

San Bruno Street Landscaping + Soil Stabilization





#### Desired Improvements:

Fencing – Type, Locations and Limits?







Caltrans Accepted Fence Types





**Decorative Fencing** 



## **Existing Conditions**



#### Extent of Work



#### Phase 1: STREETSCAPE IMPROVEMENTS

- widened sidewalk
- street trees
- decorative paving
- decorative crosswalk
- identity markers
- pedestrian lighting
- •rain garden
- enhanced corners

#### Phase 2: CALTRANS PROPERTY **IMPROVEMENTS**

- fencing
- landscaping
- •soil stabilization (hardscape)
- •soil stabilization (vegetated)



- lighting
- sculpture
- mural

## 17th Street - Sidewalk and Roadway Configuration