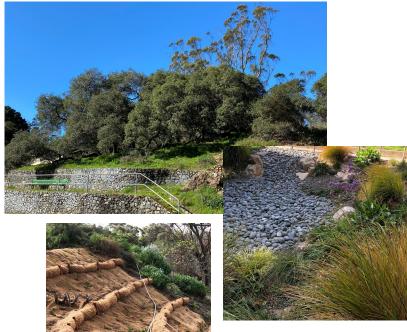

## **Existing Conditions**

#### Phase 2: CALTRANS PROPERTY **IMPROVEMENTS**

- fencing
- landscaping
- •soil stabilization (hardscape)
- •soil stabilization (vegetated)

- lighting
- sculpture
- mural