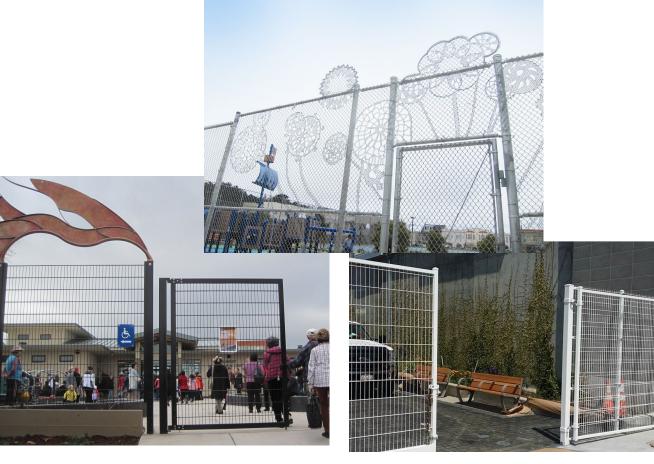

#### Desired Improvements:

Fencing – Type, Locations and Limits?

Caltrans Accepted Fence Types

**Decorative Fencing** 