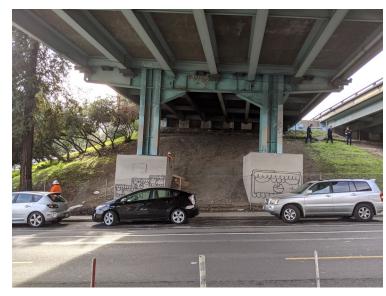

-----------------|-------------|-------------|
| 1    | Planning – Site Feasibility / Master Plan      | Winter 2019 | Summer 2020 |
| 2    | Design – Develop Construction Specs & Drawings | Summer 2020 | Spring 2021 |
| 3    | Advertise / Bid / Award                        | Spring 2021 | Summer 2021 |
| 4    | Construction                                   | Fall 2021   | Late 2021   |

# Estimated Project Construction Budget:

Streetscape Improvements (17<sup>th</sup> Street & Corners)

Construction Costs ~\$1,000,000

Public Art Installation

Cost of Art ~\$500,000

## PROJECT MASTER PLAN GOALS

- Improved Aesthetics
- Place Making/ Gateway Announcement
- Improved Pedestrian Safety and Experience

## Desired Improvements:

Lighting Art







Paving at 17<sup>th</sup>. Street Slope





#### Desired Improvements:

Vermont Street Landscaping + Soil Stabilization







**Decorative Crosswalks** 



Sidewalk Planting

San Bruno Street Landscaping + Soil Stabilization





#### Desired Improvements:

Fencing – Type, Locations and Limits?







Caltrans Accepted Fence Types





**Decorative Fencing** 



## **Existing Conditions**



#### Extent of Work



#### Phase 1: STREETSCAPE IMPROVEMENTS

- widened sidewalk
- street trees
- decorative paving
- decorative crosswalk
- identity markers
- pedestrian lighting
- •rain garden
- enhanced corners

#### Phase 2: CALTRANS PROPERTY **IMPROVEMENTS**

- fencing
- landscaping
- •soil stabilization (hardscape)
- •soil stabilization (vegetated)



- lighting
- sculpture
- mural

## 17th Street - Sidewalk and Roadway Configurations