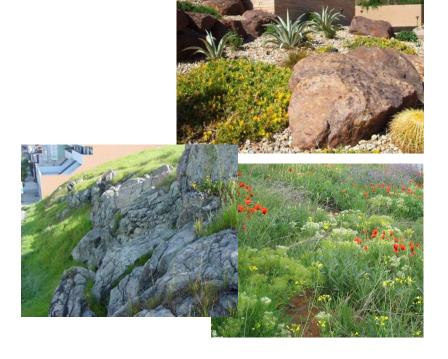

#### Desired Improvements:

Vermont Street Landscaping + Soil Stabilization

**Decorative Crosswalks** 

Sidewalk Planting

San Bruno Street Landscaping + Soil Stabilization

# Vermont St.