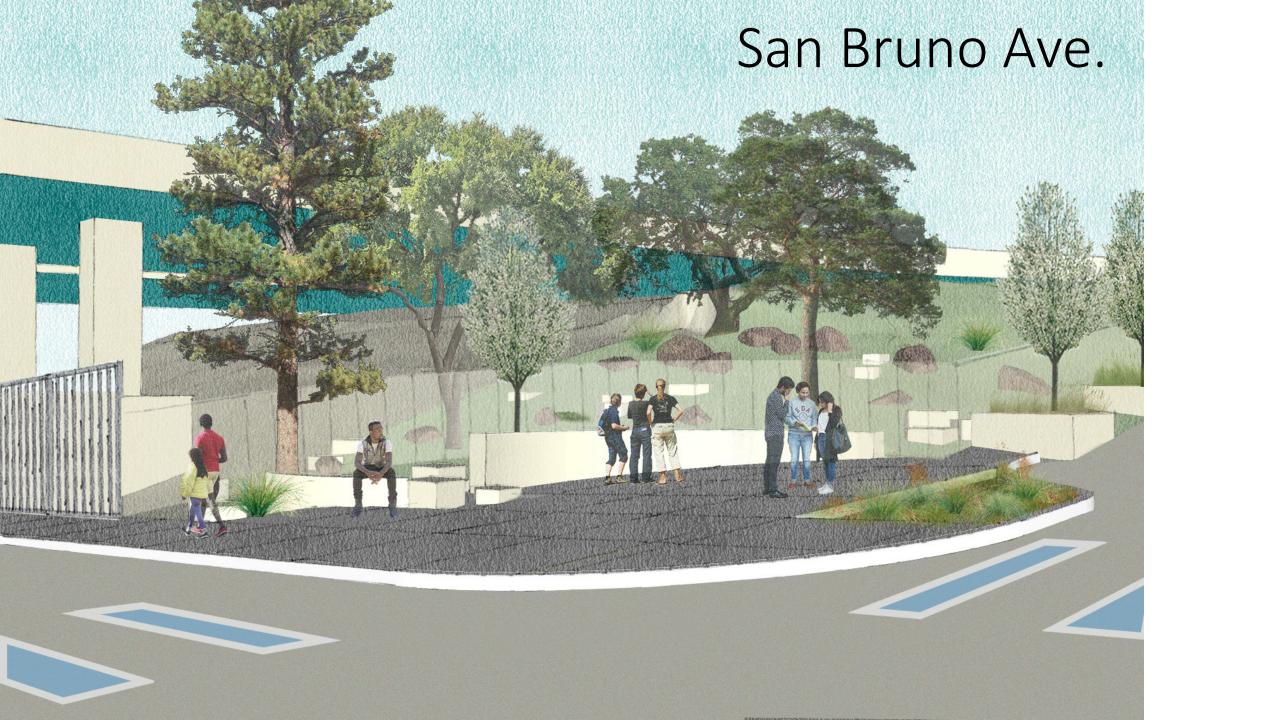

#### Desired Improvements:

Vermont Street Landscaping + Soil Stabilization

**Decorative Crosswalks** 

Sidewalk Planting

San Bruno Street Landscaping + Soil Stabilization

#### Phase 2: CALTRANS PROPERTY **IMPROVEMENTS**

- fencing
- landscaping
- •soil stabilization (hardscape)
- •soil stabilization (vegetated)

- lighting
- sculpture
- mural