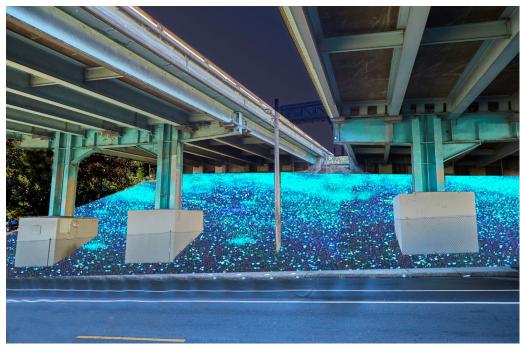

|
|------|------------------------------------------------|-------------|-------------|
| 1    | Planning – Site Feasibility / Master Plan      | Winter 2019 | Summer 2020 |
| 2    | Design – Develop Construction Specs & Drawings | Summer 2020 | Spring 2021 |
| 3    | Advertise / Bid / Award                        | Spring 2021 | Summer 2021 |
| 4    | Construction                                   | Fall 2021   | Late 2021   |

# Estimated Project Construction Budget:

Streetscape Improvements (17<sup>th</sup> Street & Corners)

Construction Costs ~\$1,000,000

Public Art Installation

Cost of Art ~\$500,000

## PROJECT MASTER PLAN GOALS

- Improved Aesthetics
- Place Making/ Gateway Announcement
- Improved Pedestrian Safety and Experience

## Desired Improvements:

Lighting Art







Paving at 17<sup>th</sup>. Street Slope





#### Desired Improvements:

Vermont Street Landscaping + Soil Stabilization







**Decorative Crosswalks** 



Sidewalk Planting

San Bruno Street Landscaping + Soil Stabilization





#### Desired Improvements:

Fencing – Type, Locations and Limits?







Caltrans Accepted Fence Types





**Decorative Fencing** 



## **Existing Conditions**



#### Extent of Work



#### Phase 1: STREETSCAPE IMPROVEMENTS

- widened sidewalk
- street trees
- decorative paving
- decorative crosswalk
- identity markers
- pedestrian lighting
- •rain garden
- enhanced corners

#### Phase 2: CALTRANS PROPERTY **IMPROVEMENTS**

- fencing
- landscaping
- •soil stabilization (hardscape)
- •soil stabilization (vegetated)



- lighting
- sculpture
- mural

## 17th