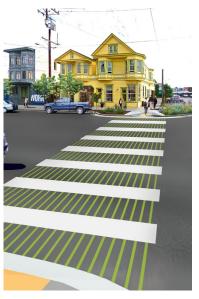

#### Desired Improvements:

Vermont Street Landscaping + Soil Stabilization

**Decorative Crosswalks** 

Sidewalk Planting

San Bruno Street Landscaping + Soil Stabilization

#### Phase 1: STREETSCAPE IMPROVEMENTS

- widened sidewalk
- street trees
- decorative paving
- decorative crosswalk
- identity markers
- pedestrian lighting
- •rain garden
- enhanced corners