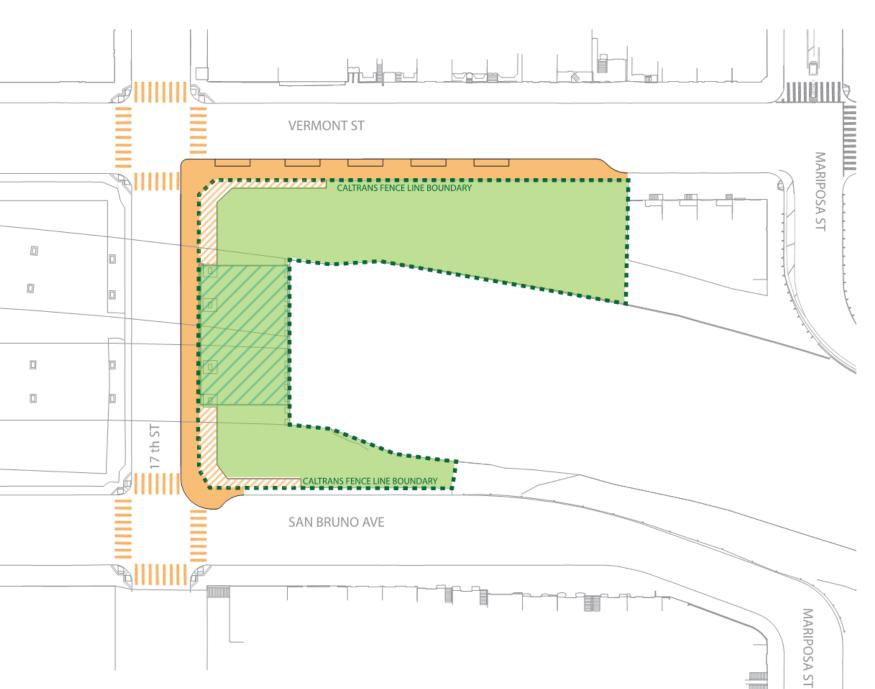

| Late 2021   |

# Estimated Project Construction Budget:

Streetscape Improvements (17<sup>th</sup> Street & Corners)

Construction Costs ~\$1,000,000

Public Art Installation

Cost of Art ~\$500,000

## PROJECT MASTER PLAN GOALS

- Improved Aesthetics
- Place Making/ Gateway Announcement
- Improved Pedestrian Safety and Experience

## Desired Improvements:

Lighting Art







Paving at 17<sup>th</sup>. Street Slope





#### Desired Improvements:

Vermont Street Landscaping + Soil Stabilization







**Decorative Crosswalks** 



Sidewalk Planting

San Bruno Street Landscaping + Soil Stabilization





#### Desired Improvements:

Fencing – Type, Locations and Limits?







Caltrans Accepted Fence Types





**Decorative Fencing** 



## **Existing Conditions**



#### Extent of Work



#### Phase 1: STREETSCAPE IMPROVEMENTS

- widened sidewalk
- street trees
- decorative paving
- decorative crosswalk
- identity markers
- pedestrian lighting
- •rain garden
- enhanced corners

#### Phase 2: CALTRANS PROPERTY **IMPROVEMENTS**

- fencing
- landscaping
- •soil stabilization (hardscape)
- •soil stabilization (vegetated)



- lighting
- sculpture
- mural

## 17th Street - Sidewalk and Roadway Configurations Options







# Vermont St.