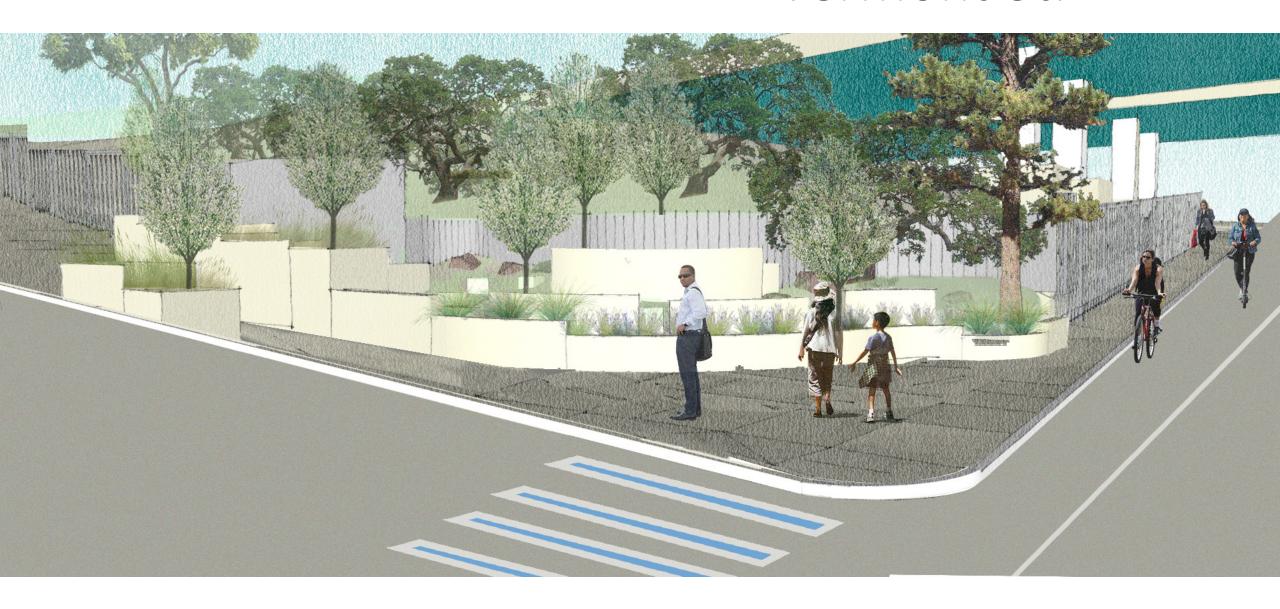

#### Phase 1: STREETSCAPE IMPROVEMENTS

- widened sidewalk
- street trees
- decorative paving
- decorative crosswalk
- identity markers
- pedestrian lighting
- •rain garden
- enhanced corners

#### Phase 2: CALTRANS PROPERTY **IMPROVEMENTS**

- fencing
- landscaping
- •soil stabilization (hardscape)
- •soil stabilization (vegetated)

- lighting
- sculpture
- mural