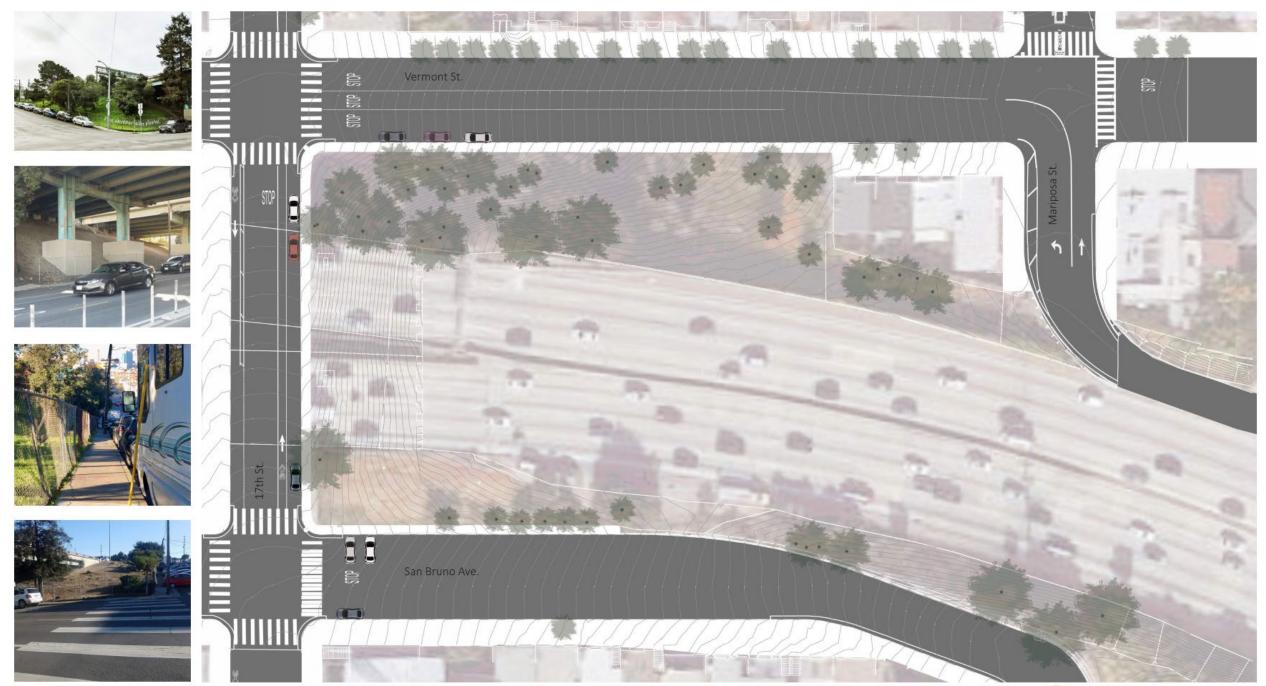

#### Extent of Work

#### Phase 1: STREETSCAPE IMPROVEMENTS

- widened sidewalk
- street trees
- decorative paving
- decorative crosswalk
- identity markers
- pedestrian lighting
- •rain garden
- enhanced corners

#### Phase 2: CALTRANS PROPERTY **IMPROVEMENTS**

- fencing
- landscaping
- •soil stabilization (hardscape)
- •soil stabilization (vegetated)

- lighting
- sculpture
- mural

## 17th Street - Sidewalk and Roadway Configurations Options