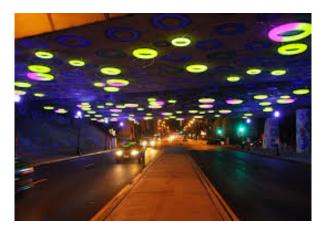

|
|------|------------------------------------------------|-------------|-------------|
| 1    | Planning – Site Feasibility / Master Plan      | Winter 2019 | Summer 2020 |
| 2    | Design – Develop Construction Specs & Drawings | Summer 2020 | Spring 2021 |
| 3    | Advertise / Bid / Award                        | Spring 2021 | Summer 2021 |
| 4    | Construction                                   | Fall 2021   | Late 2021   |

# Estimated Project Construction Budget:

Streetscape Improvements (17<sup>th</sup> Street & Corners)

Construction Costs ~\$1,000,000

Public Art Installation

Cost of Art ~\$500,000

## PROJECT MASTER PLAN GOALS

- Improved Aesthetics
- Place Making/ Gateway Announcement
- Improved Pedestrian Safety and Experience

## Desired Improvements:

Lighting Art







Paving at 17<sup>th</sup>. Street Slope





#### Desired Improvements:

Vermont Street Landscaping + Soil Stabilization







**Decorative Crosswalks** 



Sidewalk Planting

San Bruno Street Landscaping + Soil Stabilization





#### Desired Improvements:

Fencing – Type, Locations and Limits?







Caltrans Accepted Fence Types





**Decorative Fencing** 



## **Existing Conditions**



#### Extent of Work



#### Phase 1: STREETSCAPE IMPROVEMENTS

- widened sidewalk
- street trees
- decorative paving
- decorative crosswalk
- identity markers
- pedestrian lighting
- •rain garden
- enhanced corners

#### Phase 2: CALTRANS PROPERTY **IMPROVEMENTS**

- fencing
- landscaping
- •soil stabilization (hardscape)
- •soil stabilization (vegetated)



- lighting
- sculpture
- mural

## 17t