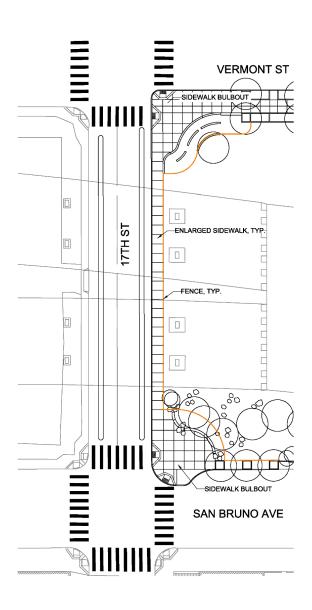

#### Extent of Work

#### Phase 1: STREETSCAPE IMPROVEMENTS

- widened sidewalk
- street trees
- decorative paving
- decorative crosswalk
- identity markers
- pedestrian lighting
- •rain garden
- enhanced corners