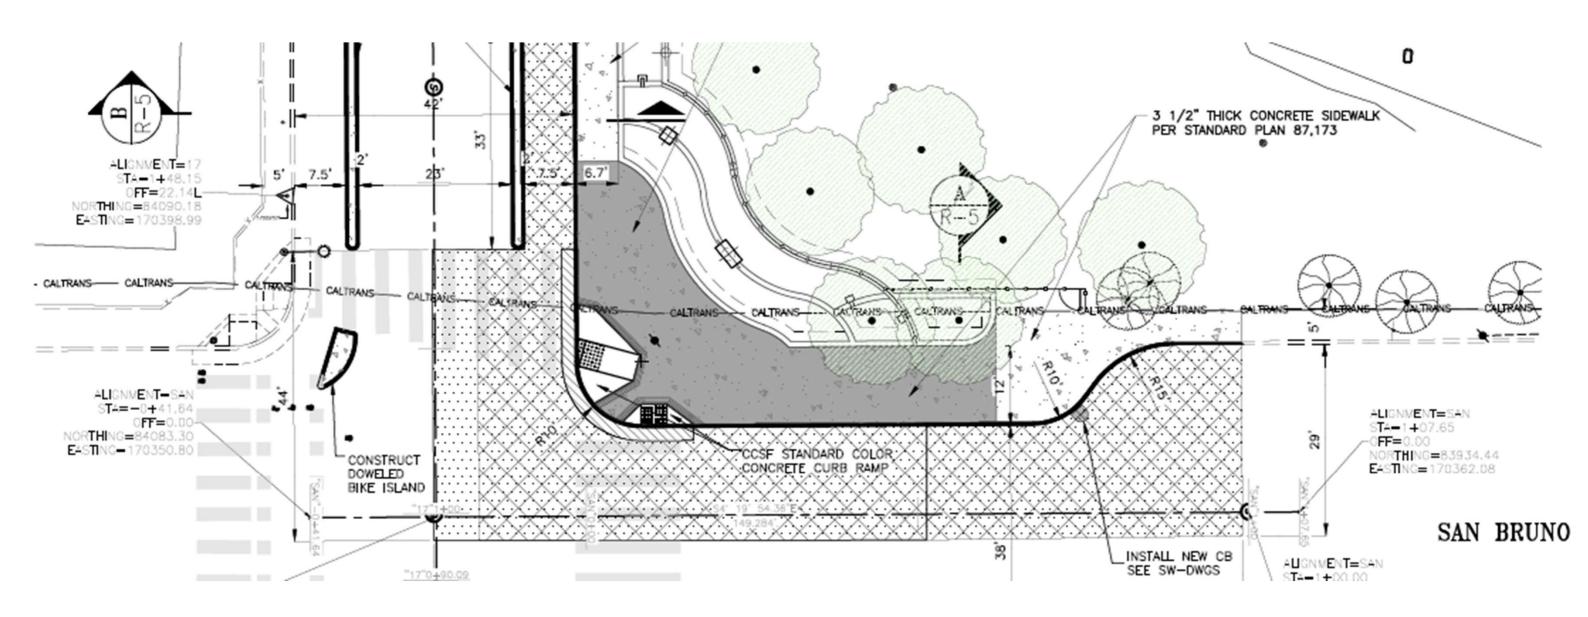

## VERMONT ST. CALTRANS R.O.W. 7TH **IRRIGATION** Irrigation controller on the San Bruno corner providing irrigation to planters and trees. Irrigation main extended along Vermont for future works by GBD or others. **DRAINAGE** 71∤Н Perforated drainpipe behind new retaining walls with cleanouts for maintenance. **PLANTING** Trees and plants in and behind retaining wall planters. PROTECTED BIKE LANE Concrete medians for new protected lanes for bicyclists. **GBD SPACE** Sidewalk widening and setback of the Caltrans fence creates 7TH new area for the GBD to implement the Vermont Greenway.

POTRERO GATEWAY STREETSCAPE IMPROVEMENTS PROJECT

## San Bruno Corner



## Vermont Corner



## Vermont Mid-Block



| SYMBOL       | QTY. | SCIENTIFIC<br>NAME                                                | COMMON<br>NAME                                                          |
|--------------|------|-------------------------------------------------------------------|-------------------------------------------------------------------------|
| TREES        |      |                                                                   |                                                                         |
| QUE          | 5    | QUERCUS<br>AGRIFOLIA                                              | COAST LIVE<br>OAK                                                       |
| PŖU          | 6    | PRUNUS ILICIFOLIA<br>SSP. ILICIFOLIA