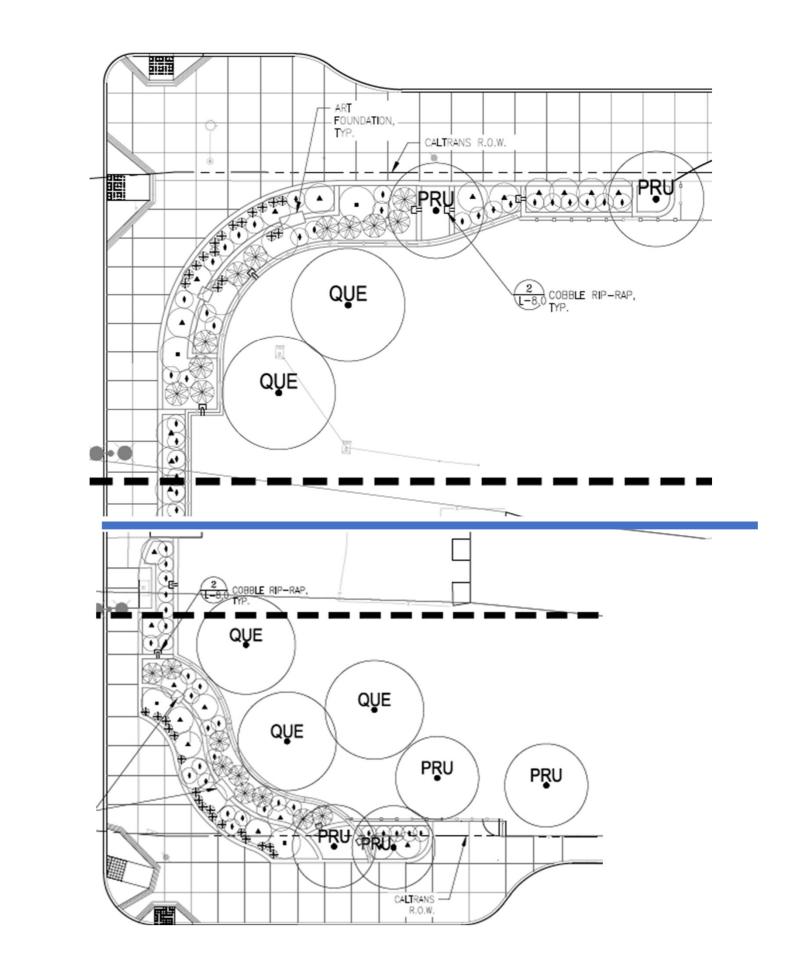

APHYLOS<br>UVA URSI "POINT<br>REYES"                       | POINT REYES<br>BEARBERRY                                                |
| *            | 20   | LUPINUS<br>PROPINQUUSI                                            | BLUE BUSH<br>LUPINE                                                     |
| •            | 60   | MIMULUS<br>AURANTIACUS<br>PT. MOLATE                              | MONKEY<br>FLOWER                                                        |
| GROUNDCOVERS |      |                                                                   |                                                                         |
| #            | 35   | ERIGERON GLAUCUS<br>'WAYNE RODERICK'                              | SEASIDE DAISY                                                           |