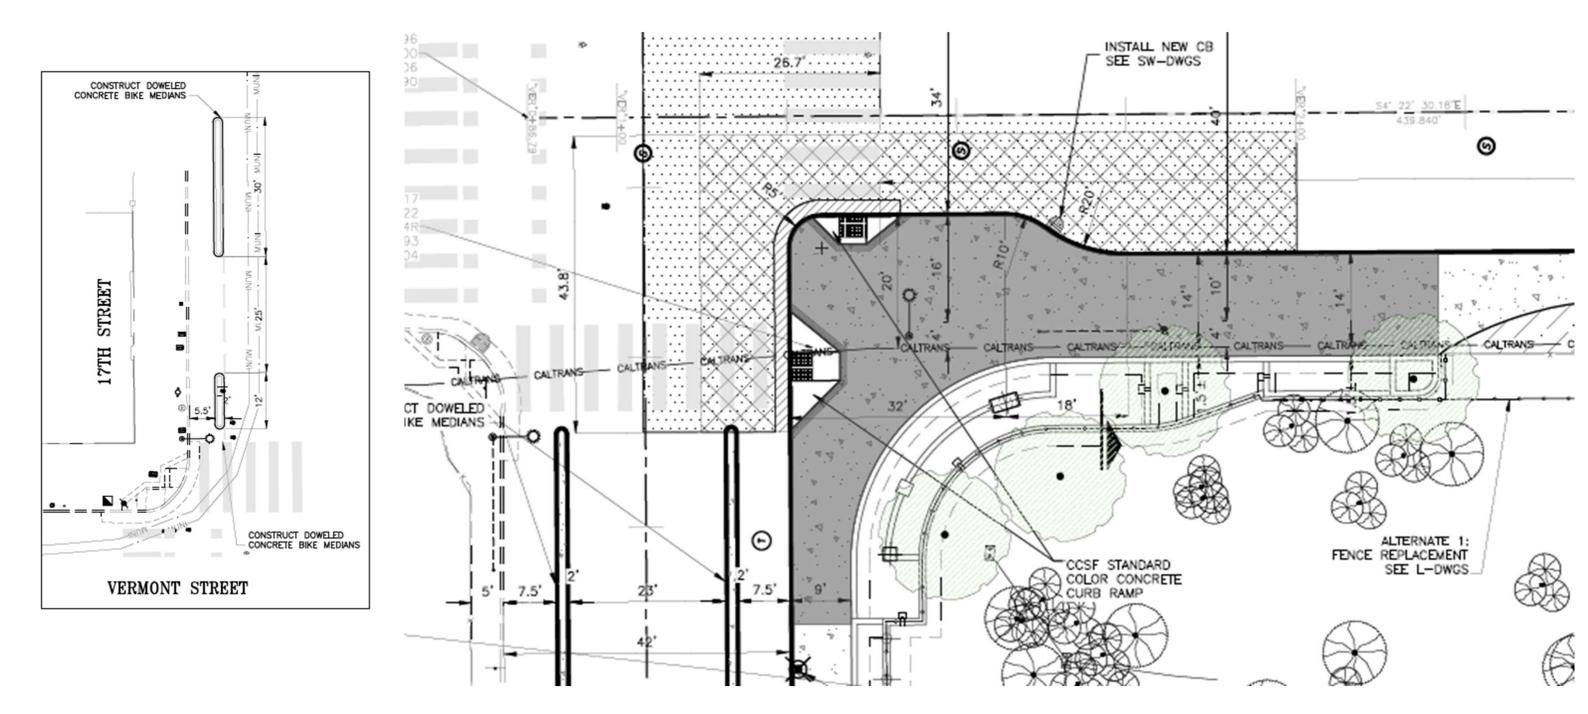

## VERMONT ST. CALTRANS R.O.W. 7TH **IRRIGATION** Irrigation controller on the San Bruno corner providing irrigation to planters and trees. Irrigation main extended along Vermont for future works by GBD or others. **DRAINAGE** 71∤Н Perforated drainpipe behind new retaining walls with cleanouts for maintenance. **PLANTING** Trees and plants in and behind retaining wall planters. PROTECTED BIKE LANE Concrete medians for new protected lanes for bicyclists. **GBD SPACE** Sidewalk widening and setback of the Caltrans fence creates 7TH new area for the GBD to implement the Vermont Greenway.

POTRERO GATEWAY STREETSCAPE IMPROVEMENTS PROJECT

## San Bruno Corner



## Vermont Corner



## Vermont Mid-Block



| SYMBOL       | QTY. | SCIENTIFIC<br>NAME                                                | COMMON<br>NAME                                                          |
|--------------|------|-------------------------------------------------------------------|-------------------------------------------------------------------------|
| TREES        |      |                                                                   |                                                                         |
| QUE          | 5    | QUERCUS<br>AGRIFOLIA                                              | COAST LIVE<br>OAK                                                       |
| PŖU          | 6    | PRUNUS ILICIFOLIA<br>SSP. ILICIFOLIA                              | HOLLYLEAF<br>CHERR