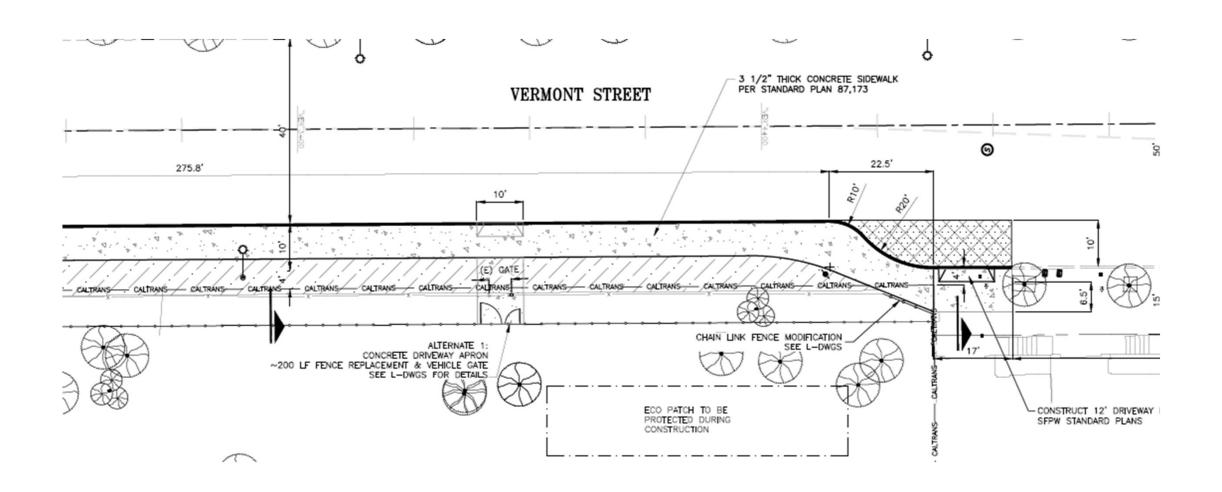

## Vermont Mid-Block

| SYMBOL       | QTY. | SCIENTIFIC<br>NAME                                                | COMMON<br>NAME                                                          |
|--------------|------|-------------------------------------------------------------------|-------------------------------------------------------------------------|
| TREES        |      |                                                                   |                                                                         |
| QUE          | 5    | QUERCUS<br>AGRIFOLIA                                              | COAST LIVE<br>OAK                                                       |
| PŖU          | 6    | PRUNUS ILICIFOLIA<br>SSP. ILICIFOLIA                              | HOLLYLEAF<br>CHERRY                                                     |
| SHRUBS       |      |                                                                   |                                                                         |
| $\odot$      | 5    | CEANOTHUS<br>THYRSIFLORUS VAR.<br>THYRSIFLORUS<br>'LOUIS EDMUNDS' | CEANOTHUS<br>THYRSIFLORUS<br>VAR.<br>THYRSIFLORUS<br>'LOUIS<br>EDMUNDS' |
|              | 5    | BACCHARIS<br>PILULARIS "PIGEON<br>POINT"                          | DWARF COYOTE<br>BRUSH                                                   |
| •            | 25   | ARCTOSTAPHYLOS<br>UVA URSI "POINT<br>REYES"                       | POINT REYES<br>BEARBERRY                                                |
| *            | 20   | LUPINUS<br>PROPINQUUSI                                            | BLUE BUSH<br>LUPINE                                                     |
| •            | 60   | MIMULUS<br>AURANTIACUS<br>PT. MOLATE                              | MONKEY<br>FLOWER                                                        |
| GROUNDCOVERS |      |                                                                   |                                                                         |
| #            | 35   | ERIGERON GLAUCUS<br>'WAYNE RODERICK'                              | SEASIDE DAISY                                                           |